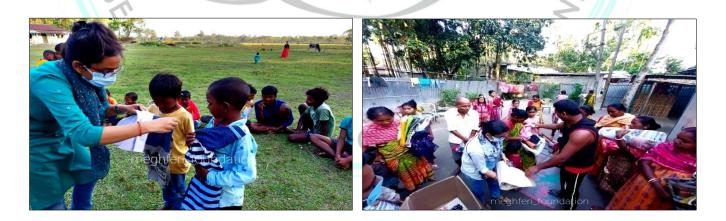

To fulfil this goal, we have done a detailed survey at four villages of both South Bengal & North Bengal with our extended network along with generous help of Sreekumar Nayak.

Survey Pictures & Preparation for the surprises to the little Kids

In our 1st phase of শারদ অর্ঘ্য, we have arranged some food along with new cloths & drawing books for 30 children of Odlabari village, Jalpaiguri on 26<sup>th</sup> September. In 2nd phase, we have gone to West Midnapur surroundings & served new cloths, foods & books to 150 nos children of total three villages named Diyasha, Tegeria (West Medinipur) & Satberia (Hoogly) on 3<sup>rd</sup> October, 2021.