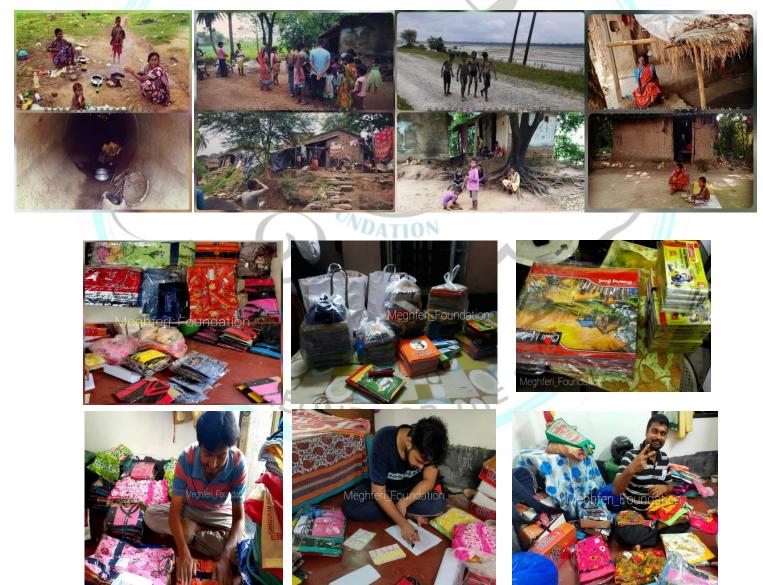

To fulfil this goal, we have done a detailed survey at four villages of both South Bengal & North Bengal with our extended network along with generous help of Sreekumar Nayak.

Survey Pictures & Preparation for the surprises to the little Kids

In our 1st phase of শারদ অর্ঘ্য, we have arranged some food along with new cloths & drawing books for 30 children of Odlabari village, Jalpaiguri on 26<sup>th</sup> September. In 2nd phase, we have gone to West Midnapur surroundings & served new cloths, foods & books to 150 nos children of total three villages named Diyasha, Tegeria (West Medinipur) & Satberia (Hoogly) on 3<sup>rd</sup> October, 2021.

Also to take a view of this activity, you are requested to go through the YouTube links provided: <u>https://youtu.be/tPYRSnIXCKw</u> & <u>https://youtu.be/955z8-lknTc</u>.

Also there are many less privileged people are living on the streets, by the roadsides & on the footpaths. On the 3<sup>rd</sup> phase of this project, we distributed around 35 sets of new cloths to street children at Howrah Gangaghat.

So, we were able to help a total no 210 of children in this project. Special thanks to Team **Together We Can** & also all well wishers who helped us to achieve this much, because it motivates us to continue working for the society even further & we hope this number keeps on increasing every year in the future.