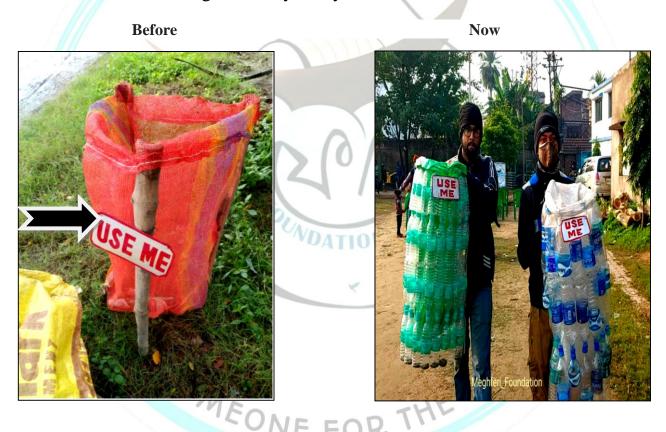

## Activities:

**1. Dustbin modification by Plastic Waste Bin**: We have tried to provide an awareness regarding reuse of the plastic bottles by making waste collection bins instead of throwing randomly everywhere.

We have made those Plastic Waste Bins with almost no budget

1. 60Nos. 500ml plastic water bottles which are collected from a marriage programme (No cost).

- 2. 300 gm GI wire for binding (Price30/-)
- 3. Jute Bags (Price 10/-)
- 4. Our efforts to make our planet more green & beautiful.