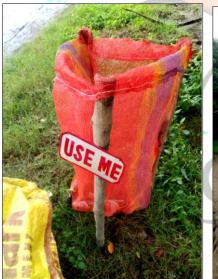

## Activities:

**1. Dustbin modification by Plastic Waste Bin**: We have tried to provide an awareness regarding reuse of the plastic bottles by making waste collection bins instead of throwing randomly everywhere.

We have made those Plastic Waste Bins with almost no budget

1. 60Nos. 500ml plastic water bottles which are collected from a marriage programme (No cost).

- 2. 300 gm GI wire for binding (Price30/-)
- 3. Jute Bags (Price 10/-)
- 4. Our efforts to make our planet more green & beautiful.