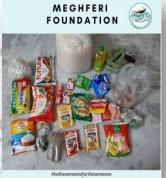

# \*Food Arrangement & Providing Free Medicines:-

Both pandemic & lockdown forced many people to go even without a morsel of food on many days. As usual we have extended our helping hand to needy people as per their requirement by providing rations & foods as much as possible in different areas such as Arambagh, Howrah, Haldia, Nandigram, Layekbandh etc.

We also have extended our help to some families by providing free medicines, Oximeter etc.

#bethesomeoneforthesomeone

MEGHFERI FOUNDATION

#bethesomeoneforthesomeone