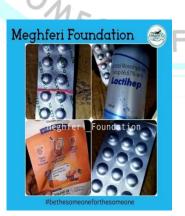

We also have extended our help to some families by providing free medicines, Oximeter etc.

#bethesomeoneforthesomeone

MEGHFERI FOUNDATION

#bethesomeoneforthesomeone