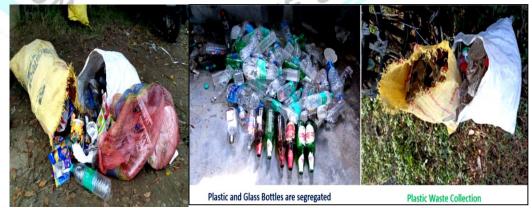

# **Activities:**

1. Placed Dustbins

- 2. Waste collection
- 3.Waste dumping

recycling process.

Weekly visit for waste collection & Segregate the plastic and glass bottles for

## Activities:

**1. Dustbin modification by Plastic Waste Bin**: We have tried to provide an awareness regarding reuse of the plastic bottles by making waste collection bins instead of throwing randomly everywhere.

We have made those Plastic Waste Bins with almost no budget

1. 60Nos. 500ml plastic water bottles which are collected from a marriage programme (No cost).

- 2. 300 gm GI wire for binding (Price30/-)
- 3. Jute Bags (Price 10/-)
- 4. Our efforts to make our planet more green & beautiful.