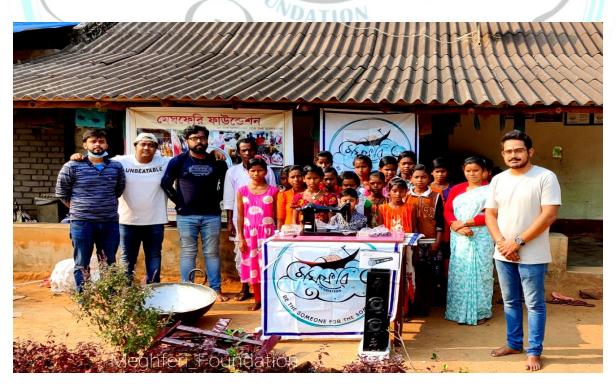

#### Project "Indrabani Ashram":

Indrabani Gramin Nari Shishu Vikash kendra shortly known as "**Indrabani ashram**" located in Indrabani village in Jhargram district. Mr. Pradip Mahato, the man who is playing the role of a guardian & the pioneer of many girls who belong from families suffering from "**Financial Crisis**" to bear the expenses of education of their children. He is walking on the road of sacrifice with all the responsibilities of upbringing those children in his ashram with his small source of income from playing Khol (musical instrument) in programme & donations from different sources.

On 11th December members of Meghferi got the pleasure to visit his ashram to fulfill some of the requirements in this Nobel mission. Microphones with speaker box for prayer, kadhai for cooking the meals of students & a sewing machine for their own purpose were handed over on that day. The members also got introduced with their beautiful welcome ritual by the students of the ashram. They had conversations with students & Pradip babu with his future planning, further requirements, their obstructions etc. Members of Meghferi were really overwhelmed by the dreams, legendary motives, and hard work of sacrifices of Mahato sir & returned with a determination, inspiration and motivation to work hard for the betterment of our society along with precious leanings which have added a different fragrance to our journey. Hope in future Meghferi will be able to spread more fragrance to each and every corner of our society.