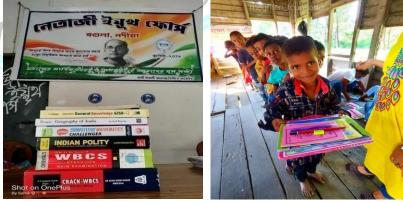

- Text books have been provided to some financially backward secondary and higher secondary students reside in Howrah, Shibpur area after they made contact with us and expressed their needs. Meghferi has committed them to provide further educational help whenever needed and wished them luck for their future.
- Meghferi decided that this organization will bear partial expenses of some financially backward students throughout the year by providing stipend for their educational needs along with books if required. Meghferi has started their journey of providing educational allowance on World Literacy Day to Anuvab who had just lost his father and was in a war of survival in the situation of lock down with his mother. Anuvab is a student of class nine from Layekbandh Chandravushan M.S.K School, Bankura district. Meghferi has committed to provide hope and other help to these fighters to keep their head held high in the battle of life.
- Some needy students placed requisitions for some text books to this organization. Meghferi fulfilled his demands by arranging those books. Special thanks to Mr. Avik Dutta, Misti Ghosh Dastidar, Saurabh Chakrabarty & many more for contributing for arranging those books generously.
- Meghferi had contributed books and other educational accessories to the project named "Anondomela" of "এসো হাত ধরি (NGO reg no: S00 18728)" for the poor students in Magurmari slum of Kailashpore Tea Garden in Jalpaiguri district. Meghferi is always ready for the contribution towards this kind revolutionary activity related to education.
- Contribution has been made to the book bank of "Netaji youth force" an organization who are running a free coaching centre for govt. Job exam preparation in Nadia district.