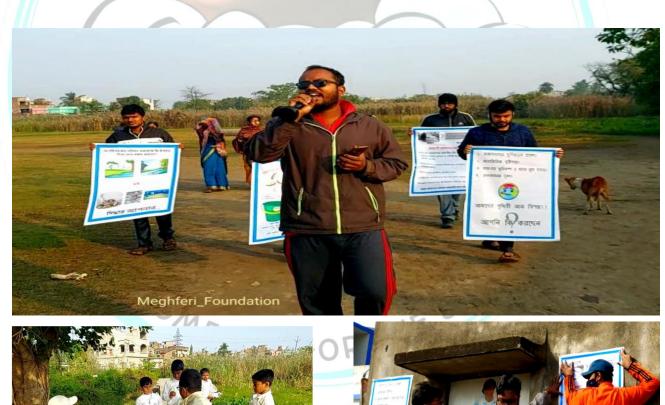

# \* Environmental Awareness Programme:

There is no doubt that in maximum cases, human activity is responsible for damaging the environment of this planet, so it's our sole responsibility to not only improve our own behavior towards environment but also spread as much as possible to our society for sake of future generation.

#### 1<sup>st</sup> Awareness Programme

Date: 5<sup>th</sup> September, 2021 Location: Dasnagar Boro Math, Howrah –711105

# **Activities:**

1. Placed Dustbins

- 2. Waste collection
- 3.Waste dumping

recycling process.

Weekly visit for waste collection & Segregate the plastic and glass bottles for

# **2nd Awareness Programme**

Date: 19th December, 2021 Location: Dasnagar Boro Math, Howrah –711105

## Activities:

**1. Dustbin modification by Plastic Waste Bin**: We have tried to provide an awareness regarding reuse of the plastic bottles by making waste collection bins instead of throwing randomly everywhere.