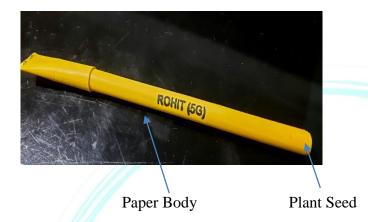

ping



recycling process.





Weekly visit for waste collection & Segregate the plastic and glass bottles for



# **2nd Awareness Programme**

Date: 19th December, 2021 Location: Dasnagar Boro Math, Howrah –711105

## Activities:

**1. Dustbin modification by Plastic Waste Bin**: We have tried to provide an awareness regarding reuse of the plastic bottles by making waste collection bins instead of throwing randomly everywhere.



We have made those Plastic Waste Bins with almost no budget

1. 60Nos. 500ml plastic water bottles which are collected from a marriage programme (No cost).

- 2. 300 gm GI wire for binding (Price30/-)
- 3. Jute Bags (Price 10/-)
- 4. Our efforts to make our planet more green & beautiful.

#### 2. Recycled Paper Pen Distribution:

#### 3. Leaflet Distribution:





4. Postering & Social Awareness:



#### Project "Indrabani Ashram":

Indrabani Gramin Nari Shishu Vikash kendra shortly known as "**Indrabani ashram**" located in Indrabani village in Jhargram district. Mr. Pradip Mahato, the man who is playing the role of a guardian & the pioneer of many girls who belong from families suffering from "**Financial Crisis**" to bear the expenses of education of their children. He is walking on the road of sacrifice with all the responsibilities of upbringing those children in his ashram with his small source of income from playing Khol (musical instrument) in programme & donations from different sources.

On 11th December members of Meghferi got the pleasure to visit his ashram to fulfill some of the requirements in this Nobel mission. Microphones with