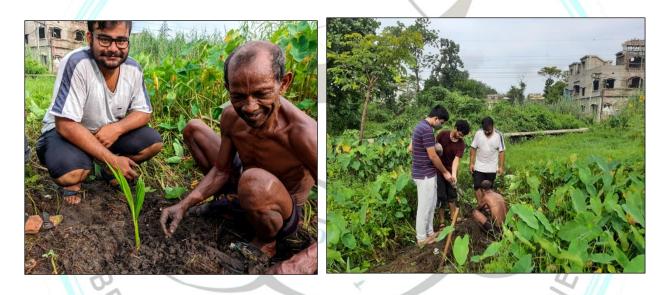

## **\***Tree Plantation Programme:

Trees are essentially human and other living organisms' livestock. They have unconditionally provided us with food, oxygen, and a variety of other necessities for human survival. When you plant a tree, you are not only planting a sapling but also hoping for the best. We all know that trees are critical to our survival. So everyone should be aware of the importance of tree planting and should motivate and encourage others to do the same.

Our first programme of Tree Plantation has been held on at Dasnagar Boro Math, Howrah. We have planted around 10 nos of saplings of big trees such as Minjhiri, Sonajhuri, Mango, Coconut etc at ground premises. Special Thanks to Pratim Guin for guided us to make this programme successful.

You can take a look by clicking on this link: https://youtu.be/QIQ559mze-c.

Due to unavailabity of huge space, we were unable to plant more, but we have very delighted with the participation of locals in this activity. Its fortunate that many showed their keen interest to participate with us. Also Meghferi has committed to do more plantation programmes in upcoming future.