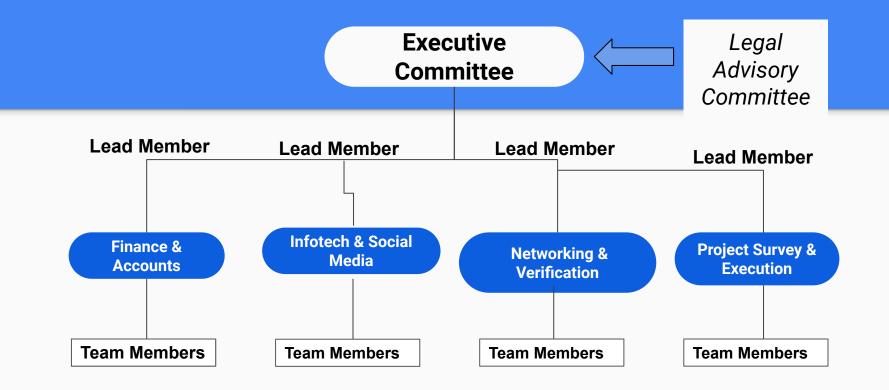

ot only fulfilling basic needs for the needy, but also giving them moral support, showing heartfelt humility and respect makes them aware that someone really does care about them and trying to improve their condition.
- **Spreading mindset** to find success in helping others succeed.

## **Ongoing projects**

- *Website and Android Application development* for essential and emergency contacts.
- *Financial and moral support* to distressed and diseased families.
- Social awareness through Social media.

## **Introduce each other**



## **Upcoming activities :-**

- Social awareness programme for plastic waste management and recycling to save the environment.
- **Tree Plantation** Programme.
- **Dress and food distribution program** for distressed and poor children during Durga Puja 2k21.



### ACTIVE MEMBERS

### MEMBERS

#### **Responsibilities:**

- 1. Need to pay Monthly membership fees and donation (if possible).
- 2. Need to plan and execute the projects.

#### **Importance:**

1. They are the backbone of this organization.

#### **Responsibilities:**

1. Need to pay Monthly membership fees and donation (if possible).

#### Importance:

1. They help to maintain a fixed funding and give suggestions for betterment.

#### <mark>VOLUNTEERS</mark>

#### **Membership Fees:**

1. No.

#### **Importance:**

- 1. They can help to make a strong network.
- 2. Anyone who wants to do for society can get a platform.
- 3. We can easily reach a more no. of needy people through them.
- 4. They can help at emergency situation in terms of financial or others.
- 5. They will get a proper